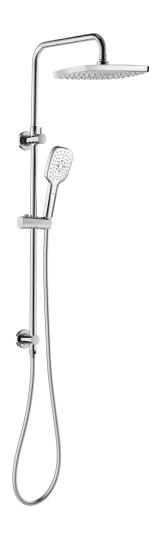

## **HUNTINGWOOD** TWIN SHOWER WITH RAIL

**PRODUCT CODE:** T9788CP

The Huntingwood Collection of Self Cleaning Showers combines the beauty of world class design and construction to the functionality of being tested for over 60 years of showering.

Combining both square and curved design elements the Huntingwood Collection provides the very real element of luxury to your bathroom, along with outstanding performance of Absolute Full Flow that enriches your showering experience.

## **FEATURES:**

- / Patent Self Cleaning Mechanism
- / Three function Hand Piece
- / Simultaneous use of bush and hand shower
- / Adjustable top rail pillar to suit some retro fit applications
- / High quality Chrome Finish
- / Square design with soft corners