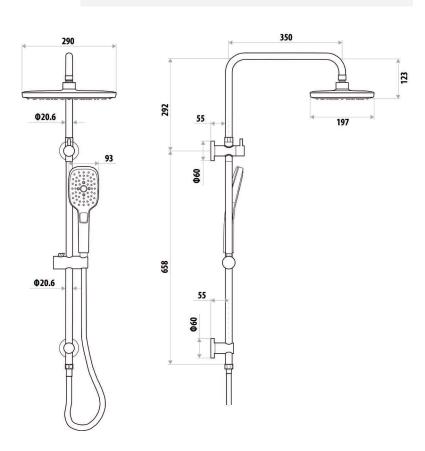

## **HUNTINGWOOD** TWIN SHOWER WITH RAIL

**PRODUCT CODE:** T9788CP

The Huntingwood Collection of Self Cleaning Showers combines the beauty of world class design and construction to the functionality of being tested for over 60 years of showering.

Combining both square and curved design elements the Huntingwood Collection provides the very real element of luxury to your bathroom, along with outstanding performance of Absolute Full Flow that enriches your showering experience.

## **FEATURES:**

- / Patent Self Cleaning Mechanism
- / Three function Hand Piece
- / Simultaneous use of bush and hand shower
- / Adjustable top rail pillar to suit some retro fit applications
- / High quality Chrome Finish
- / Square design with soft corners