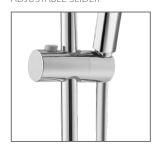

WELS: 3 STAR 8.0 ltr/min

**WARRANTY:** Lifetime Warranty\*

AVAILABLE IN CHROME & MATTE BLACK

SELF CLEANING MECHANISM

ADJUSTABLE SLIDER